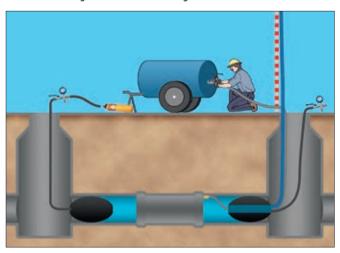

The test of leakage with water according DIN EN 1610

The test of leakage with air according DIN EN 1610