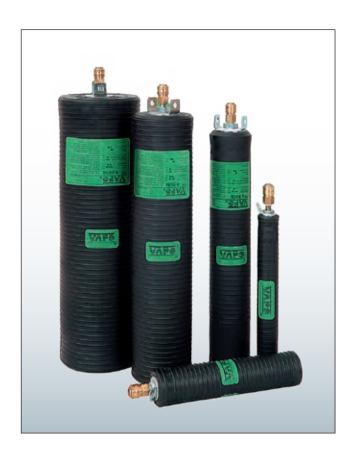

## **PIPE STOPPERS**

Vapo pipe stoppers U, PU and PU–F are effective for quick and reliable sealing or bypassing storm sewers, sanitary sewers, drainage systems, pipelines, and culverts. They are mainly used for repair and maintenance work, hazmat containment and for leak testing with water or air. They are typically used in municipal water systems, construction, civil engineering projects, agriculture and industrial factories.

Vapo pipe plugs are made of reinforced rubber. They withstand air temperatures from (-22°F to 180°F) -30 °C to +80 °C, use and waste water and they are middle resistant of chemicals.

The basic series consists of 28 standard types in sizes to fit all common pipe diameters. All pipe stoppers are tested by 1.3x operating pressure.

## Pipe Stoppers **U**

| Туре               |      | U 4/7 | U 5/10 | U 7/15 | U 10/20 | U 15/30 | U 20/40 | U 20/50 | U 30/60 | U 40/80 | U 50/100 | U 60/120 | U 100/160 |
|--------------------|------|-------|--------|--------|---------|---------|---------|---------|---------|---------|----------|----------|-----------|
| Part - No.         |      | 1127  | 1101   | 1102   | 1103    | 1107    | 1104    | 1128    | 1105    | 1134    | 1106     | 1108     | 1109      |
| Pipe diameter      | inch | 2"-3" | 2"-4"  | 3"-6"  | 4"-8"   | 6"-12"  | 8"-16"  | 8"-20"  | 12"-24" | 16"-32" | 20"-40"  | 24"-48"  | 40"-64"   |
| Operating pressure | PSI  | 36    | 36     | 36     | 36      | 36      | 36      | 36      | 36      | 36      | 36       | 24       | 14        |
| Test pressure      | PSI  | 48    | 48     | 48     | 48      | 48      | 48      | 48      | 48      | 48      | 48       | 28       | 19        |
| Back pressure      | PSI  | 14    | 14     | 14     | 14      | 14      | 14      | 14      | 14      | 14      | 14       | 7        | 7         |
| Diameter           | inch | 1.5   | 1.8    | 2.7    | 3.9     | 5.4     | 7.6     | 7.6     | 11.6    | 14.4    | 18       | 22.4     | 34        |
| Cylinder length    | inch | 6.4   | 13.6   | 13.2   | 20.4    | 22      | 24      | 30      | 30      | 40      | 42       | 52       | 76        |
| Total length       | inch | 8.4   | 15.6   | 16     | 23      | 25      | 26      | 32      | 32      | 43      | 46       | 55       | 79        |
| Weight             | Lbs  | 1     | 1      | 1      | 3       | 6       | 9       | 10      | 17      | 40      | 55       | 78       | 192       |