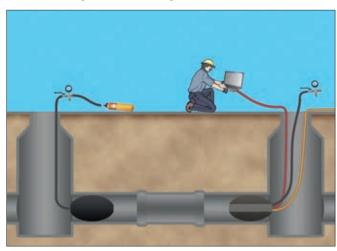

The test of leakage with water according DIN EN 1610

The test of leakage with air according DIN EN 1610